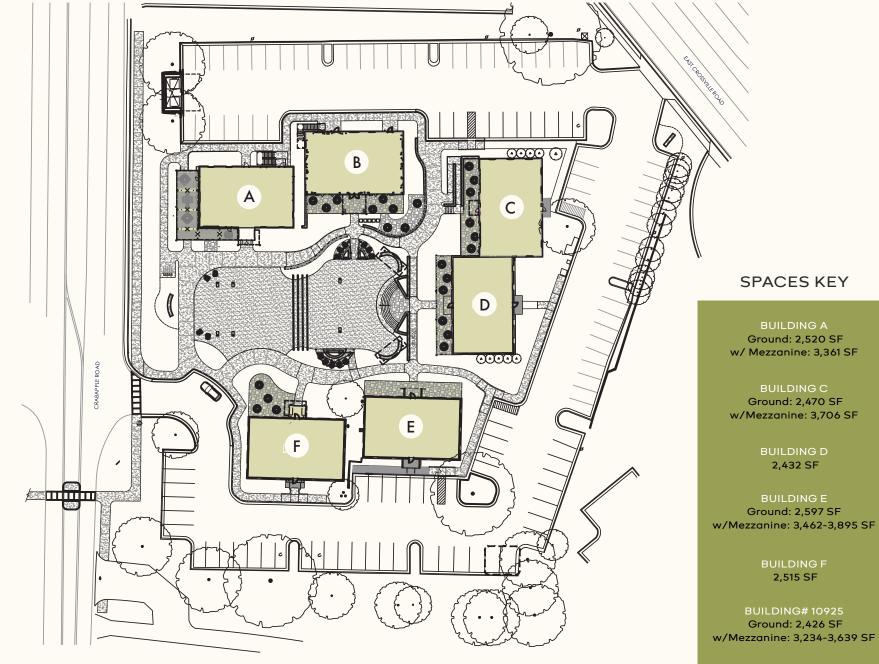

gement and enriches our neighborhood like never before







DOWNTOWN ROSWELL CANTON STREET | 1.0 MILE

DOWNTOWN MILTON | 3.6 MILES

> AMERIS BANK AMPITHEATRE | 4.4 MILES

ALPHARETTA CITY CENTER | 5.3 MILES





CRA



# **Key Components**

- MEZZANINE CAPABILITY IN ALL BUILDINGS TO ADD SQUARE FOOTAGE
- OPEN-AIR LIQUOR LICENSE THROUGHOUT ENTIRE PROJECT
- FUTURE COMMUNITY HUB FOR GATHERINGS, FARMERS MARKETS, AND OTHER NEIGHBORHOOD-CENTRIC EVENTS
- CLOSE PROXIMITY TO THE DYNAMIC RETAIL AND RESTAURANT HUB OF ROSWELL'S HISTORIC CANTON ST.
- AMPLE AND CONVENIENT PARKING ON-SITE



## Amenities

- EXTERIOR PATIOS FRONTING THE VIBRANT LAWN AREA
- STAGING AREA FOR LIVE MUSIC AND EVENTS
- UPGRADED RETAIL STOREFRONTS ON ALL BUILDINGS
- VALET PARKING OPPORTUNITY (VS FEATURES)









## SITE PLAN





## **BUILDING RENDERINGS**









# FLOOR PLAN

GROUND FLOOR





### SEE YOU AT THE GROVE

RAW BAR

Shrimp

Cocktails, Aperitifs & Digestifs





#### DEVELOPER INFORMATION

#### PARTNERS DEVELOPMENT GROUP, LLC

10882 CRABAPPLE RD. ROSWELL, GA 30075 WWW.PDGLLC.COM

LEASING INFORMATION

#### SHELBI BODNER

SHELBI.BODNER@ BRIDGER-PROPERTIES.COM 404.381.2220