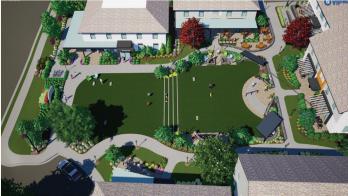

## **BUILDING RENDERINGS**

# G

The Grove at Roswell is an innovative hub of Upper Roswell, transforming 30,000 square feet of former neighborhood office space into a stately and vibrant mixed-use development that caters to the dynamic tastes of a city on the move. The Grove goes beyond conventional renovation, breathing new life into our community by converting the existing central area into a dynamic 7,500 square feet of communal green space in a refined and relaxed package. Get ready to experience a reimagined getaway that fosters engagement and enriches our neighborhood like never before