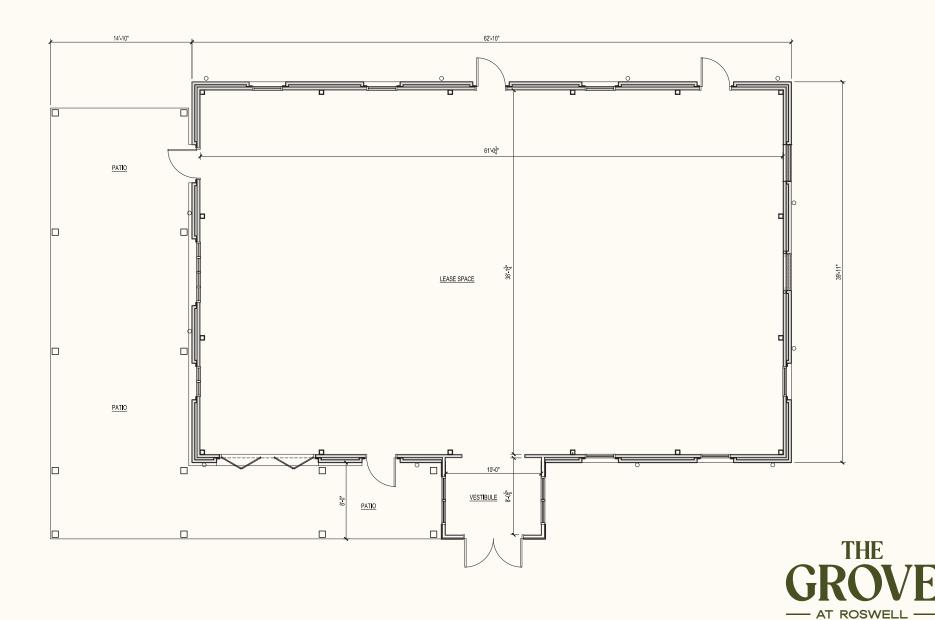

WN ROSWELL CANTON STREET | 1.0 MILE

DOWNTOWN MILTON | 3.6 MILES

> AMERIS BANK AMPITHEATRE | 4.4 MILES

ALPHARETTA CITY CENTER | 5.3 MILES





CRA



# **Key Components**

- MEZZANINE CAPABILITY IN ALL BUILDINGS TO ADD SQUARE FOOTAGE
- OPEN-AIR LIQUOR LICENSE THROUGHOUT ENTIRE PROJECT
- FUTURE COMMUNITY HUB FOR GATHERINGS, FARMERS MARKETS, AND OTHER NEIGHBORHOOD-CENTRIC EVENTS
- CLOSE PROXIMITY TO THE DYNAMIC RETAIL AND RESTAURANT HUB OF ROSWELL'S HISTORIC CANTON ST.
- AMPLE AND CONVENIENT PARKING ON-SITE



## Amenities

- EXTERIOR PATIOS FRONTING THE VIBRANT LAWN AREA
- STAGING AREA FOR LIVE MUSIC AND EVENTS
- UPGRADED RETAIL STOREFRONTS ON ALL BUILDINGS
- VALET PARKING OPPORTUNITY (VS FEATURES)









## SITE PLAN





## **BUILDING RENDERINGS**









# FLOOR PLAN

GROUND FLOOR





### SEE YOU AT THE GROVE

RAW BAR

Shrimp

Cocktails, Aperitifs & Digestifs





#### DEVELOPER INFORMATION

#### PARTNERS DEVELOPMENT GROUP, LLC

10882 CRABAPPLE RD. ROSWELL, GA 30075 WWW.PDGLLC.COM

LEASING INFORMATION

#### SHELBI BODNER

SHELBI.BODNER@ BRIDGER-PROPERTIES.COM 404.381.2220