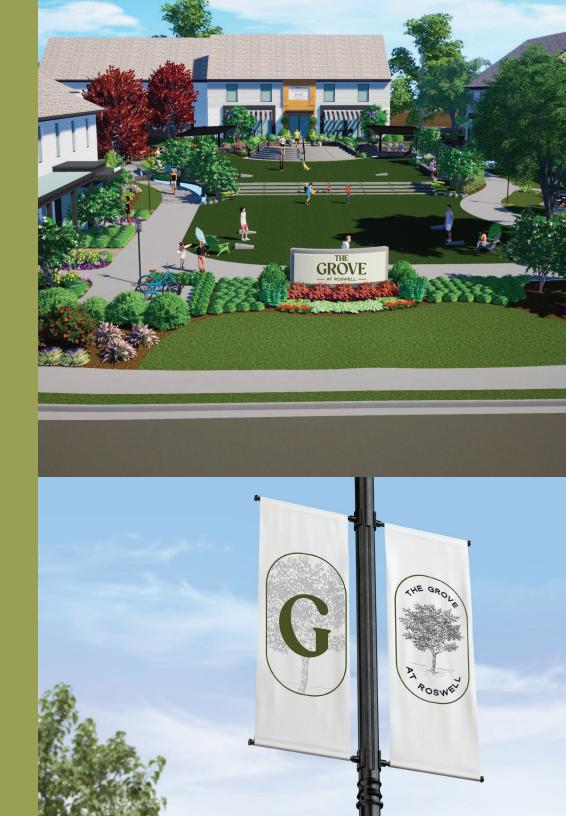

# G

The Grove at Roswell is an innovative hub of Upper Roswell, transforming 30,000 square feet of former neighborhood office space into a stately and vibrant mixed-use development that caters to the dynamic tastes of a city on the move. The Grove goes beyond conventional renovation, breathing new life into our community by converting the existing central area into a dynamic 7,500 square feet of communal green space in a refined and relaxed package. Get ready to experience a reimagined getaway that fosters engagement and enriches our neighborhood like never before

## Amenities

- EXTERIOR PATIOS FRONTING THE VIBRANT LAWN AREA
- STAGING AREA FOR LIVE MUSIC AND EVENTS
- UPGRADED RETAIL STOREFRONTS ON ALL BUILDINGS
- VALET PARKING OPPORTUNITY (VS FEATURES)