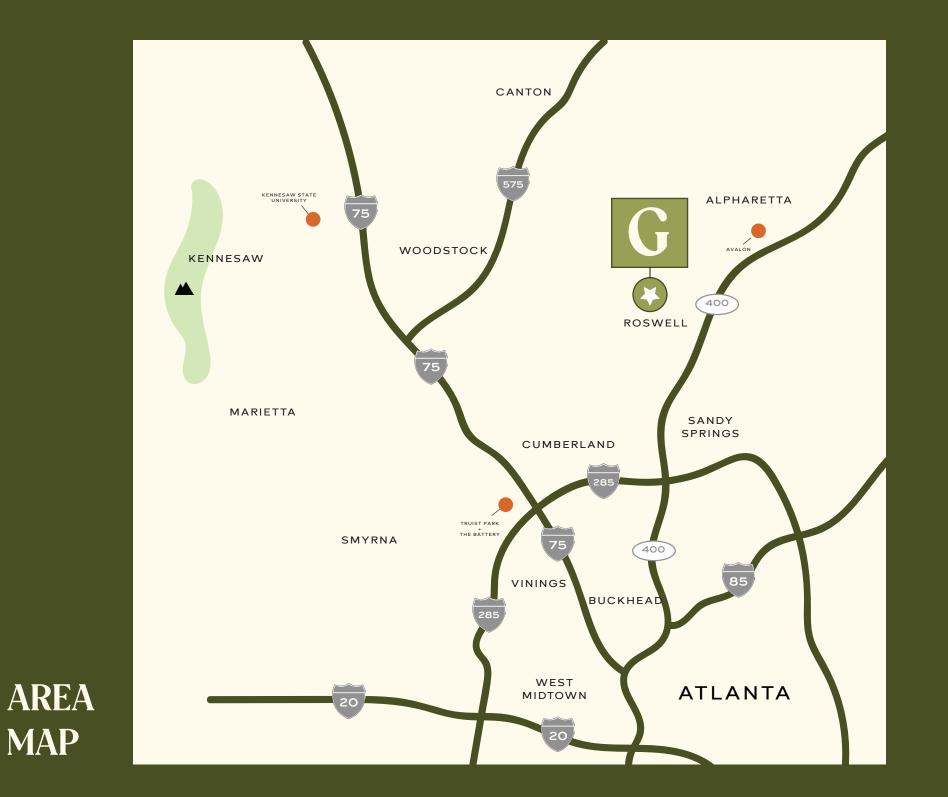

DOWNTOWN ROSWELL CANTON STREET | 1.0 MILE

DOWNTOWN MILTON | 3.6 MILES

> AMERIS BANK AMPITHEATRE | 4.4 MILES

ALPHARETTA CITY CENTER | 5.3 MILES

CRA