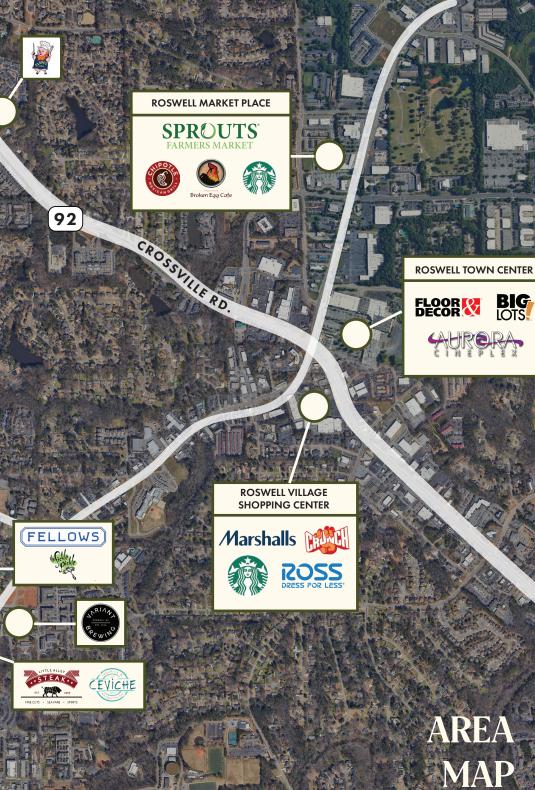

DOWNTOWN ROSWELL CANTON STREET | 1.0 MILE

DOWNTOWN MILTON | 3.6 MILES

> AMERIS BANK AMPITHEATRE | 4.4 MILES

ALPHARETTA CITY CENTER | 5.3 MILES

CRA