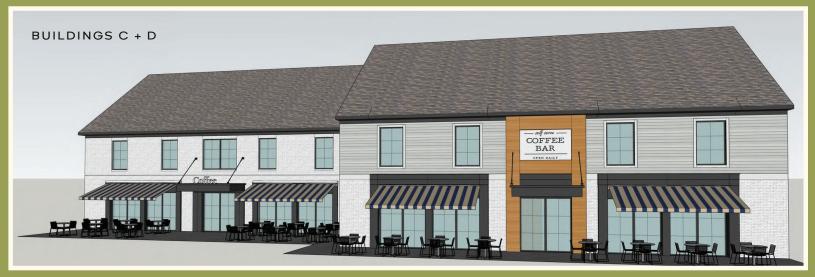

od like never before







DOWNTOWN ROSWELL CANTON STREET | 1.0 MILE

DOWNTOWN MILTON | 3.6 MILES

> AMERIS BANK AMPITHEATRE | 4.4 MILES

ALPHARETTA CITY CENTER | 5.3 MILES





CRA



# **Key Components**

- MEZZANINE CAPABILITY IN ALL BUILDINGS TO ADD SQUARE FOOTAGE
- OPEN-AIR LIQUOR LICENSE THROUGHOUT ENTIRE PROJECT
- FUTURE COMMUNITY HUB FOR GATHERINGS, FARMERS MARKETS, AND OTHER NEIGHBORHOOD-CENTRIC EVENTS
- CLOSE PROXIMITY TO THE DYNAMIC RETAIL AND RESTAURANT HUB OF ROSWELL'S HISTORIC CANTON ST.
- AMPLE AND CONVENIENT PARKING ON-SITE



## Amenities

- EXTERIOR PATIOS FRONTING THE VIBRANT LAWN AREA
- STAGING AREA FOR LIVE MUSIC AND EVENTS
- UPGRADED RETAIL STOREFRONTS ON ALL BUILDINGS
- VALET PARKING OPPORTUNITY (VS FEATURES)









## SITE PLAN





## **BUILDING RENDERINGS**









# FLOOR PLAN

GROUND FLOOR





### SEE YOU AT THE GROVE

RAW BAR

Shrimp

Cocktails, Aperitifs & Digestifs





#### DEVELOPER INFORMATION

#### PARTNERS DEVELOPMENT GROUP, LLC

10882 CRABAPPLE RD. ROSWELL, GA 30075 WWW.PDGLLC.COM

LEASING INFORMATION

#### SHELBI BODNER

SHELBI.BODNER@ BRIDGER-PROPERTIES.COM 404.381.2220