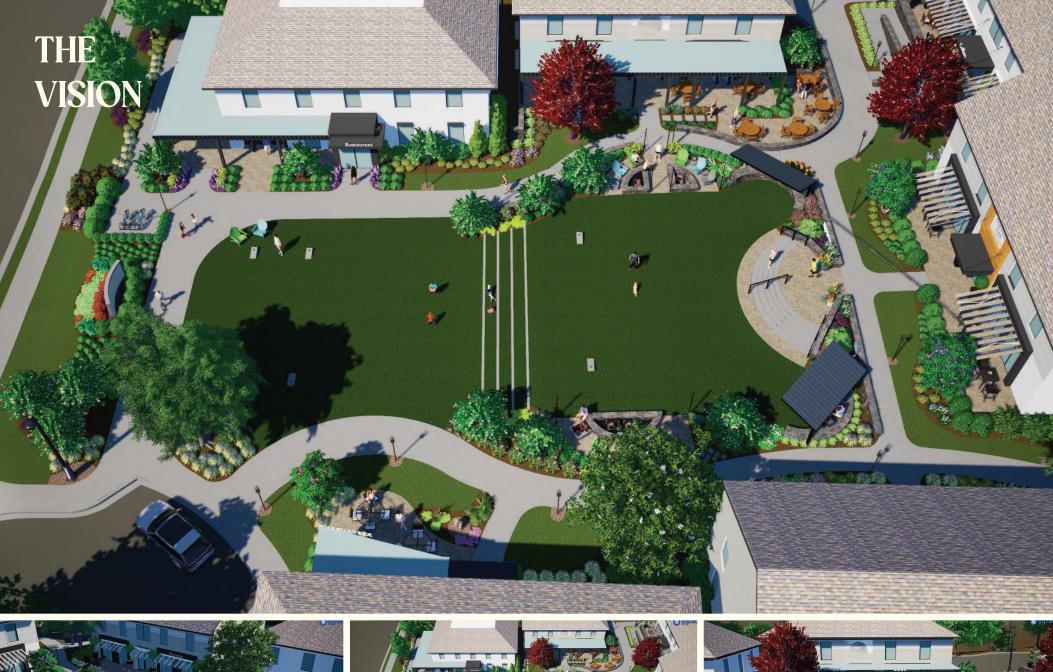

## SITE PLAN

# G

The Grove at Roswell is an innovative hub of Upper Roswell, transforming 30,000 square feet of former neighborhood office space into a stately and vibrant mixed-use development that caters to the dynamic tastes of a city on the move. The Grove goes beyond conventional renovation, breathing new life into our community by converting the existing central area into a dynamic 7,500 square feet of communal green space in a refined and relaxed package. Get ready to experience a reimagined getaway that fosters engagement and enriches our neighborhood like never before